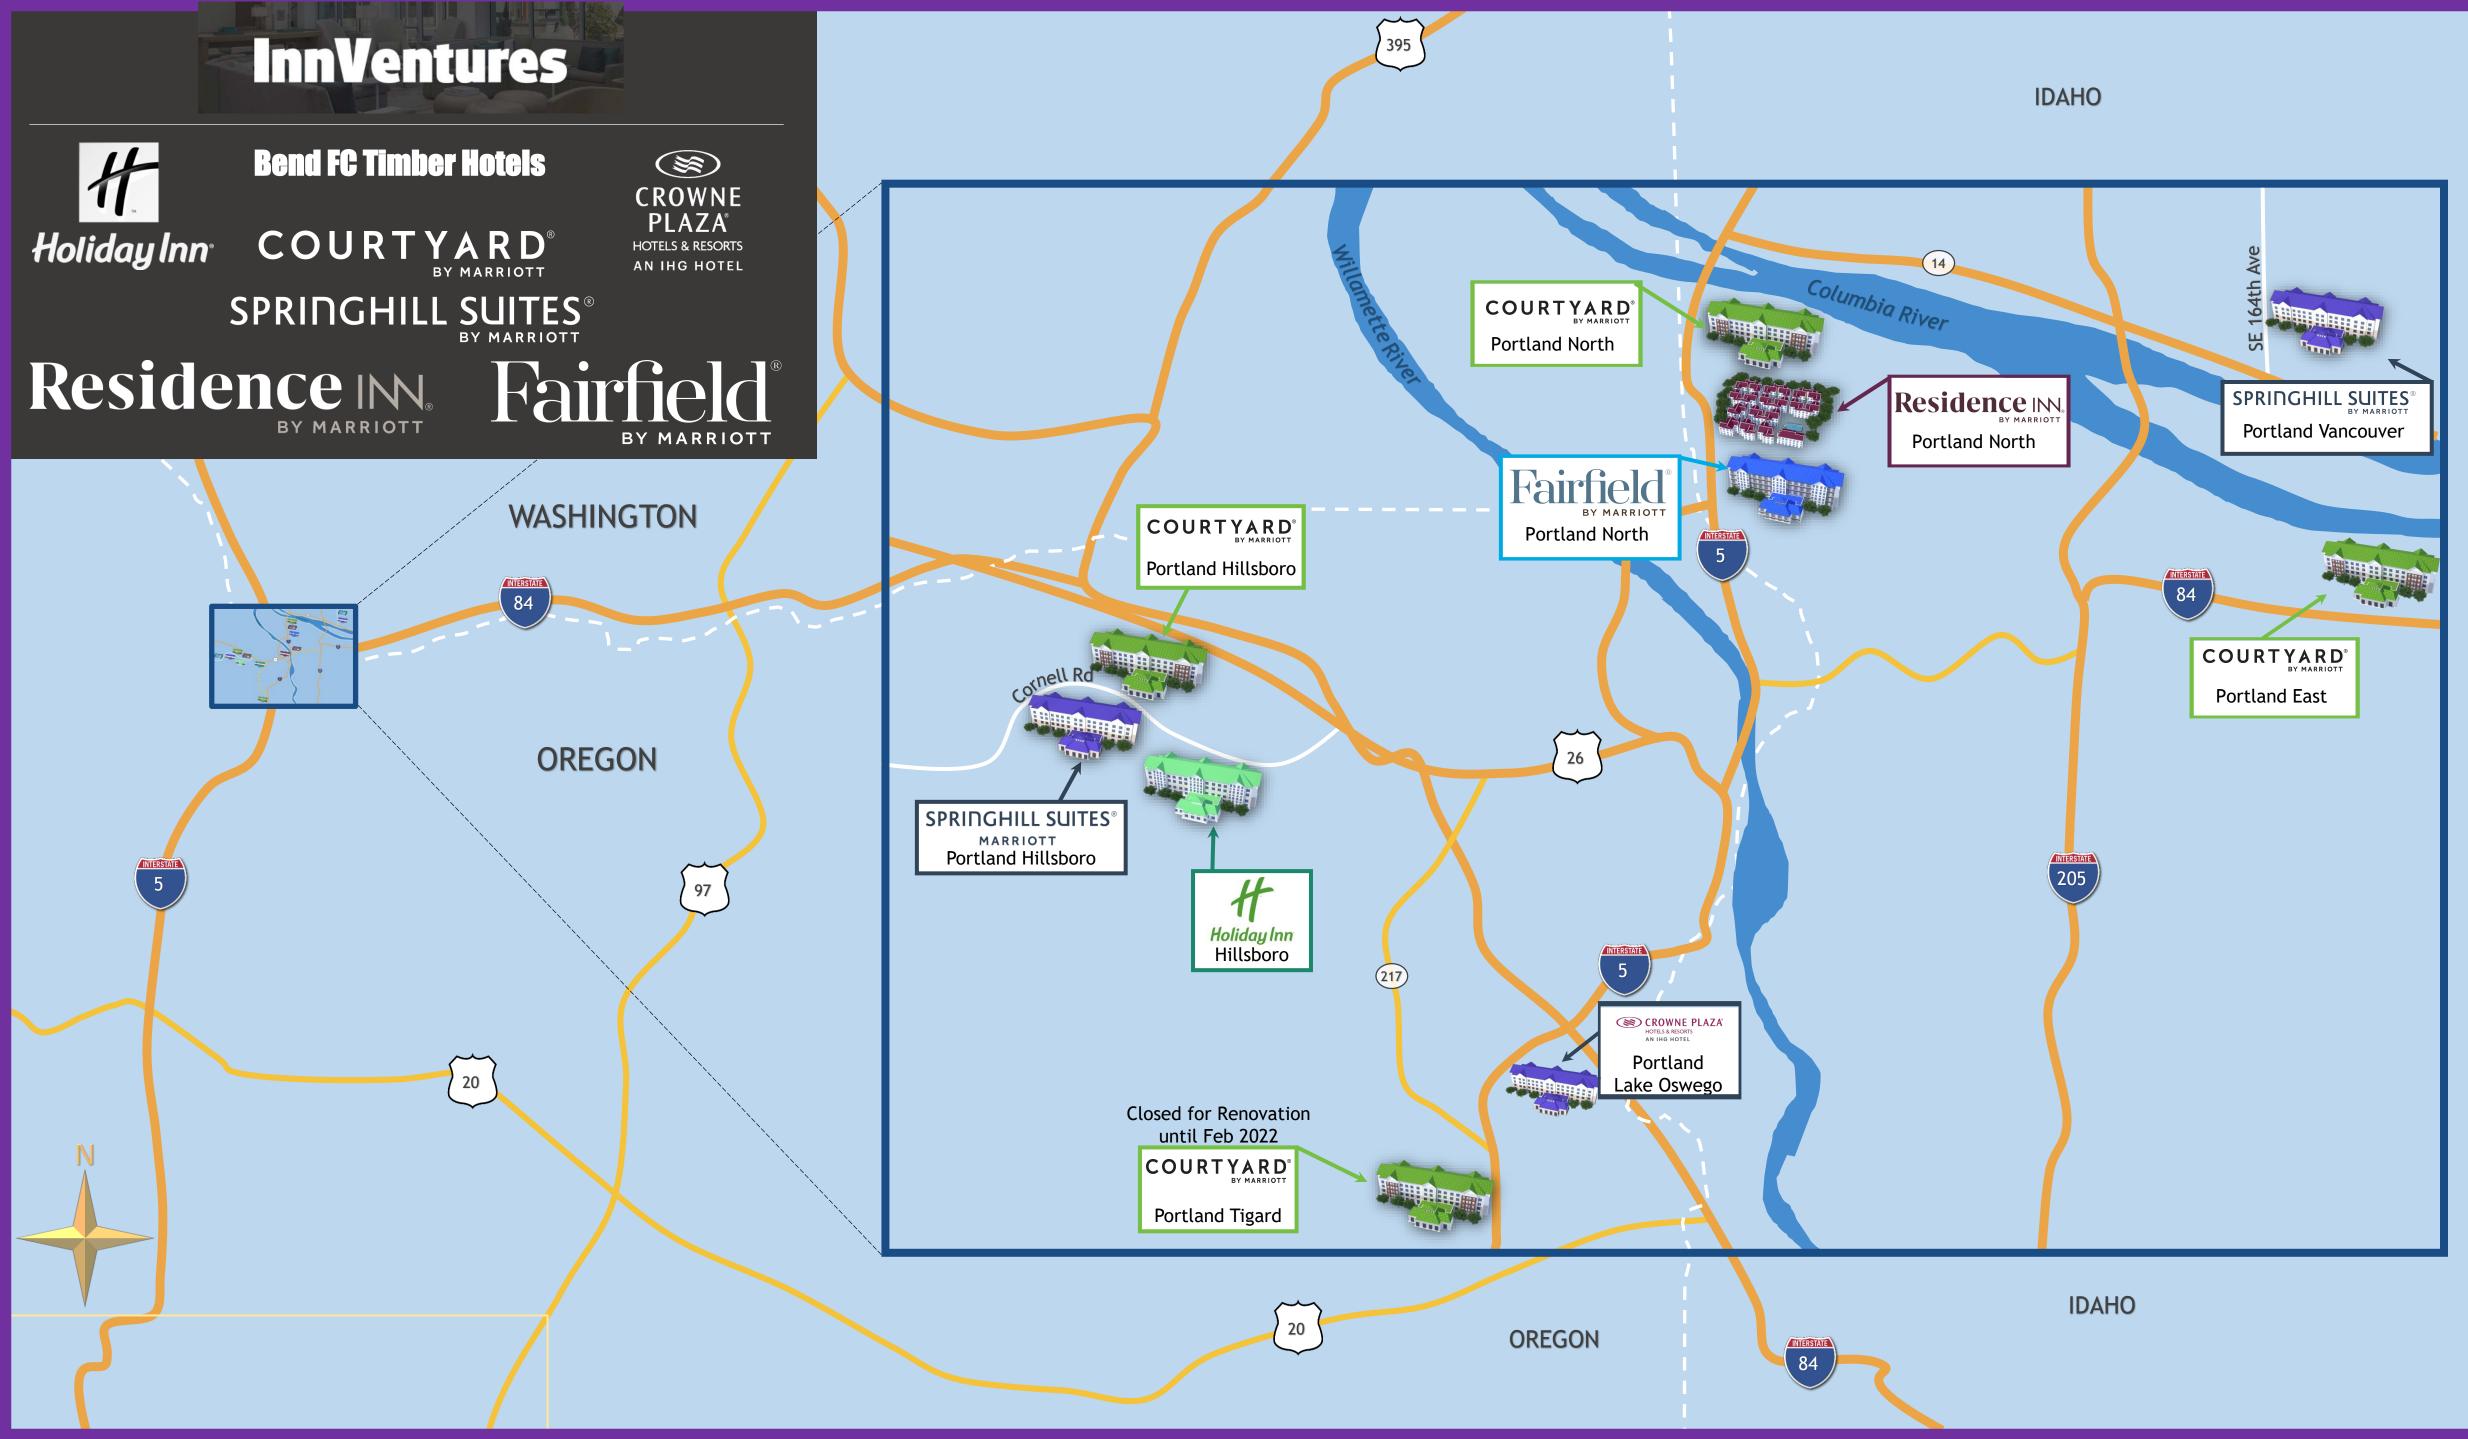

Bend FC Timbers rates for InnVentures hotels in Portland, OR Rates are based upon availability for single/double occupancy. Rates do not include applicable taxes and fees and are subject to change.

## HILLSBORO

Courtyard by Marriott—\$109/\$129 Springhill Suites by Marriott—\$109/\$129 Holiday Inn by IHG—\$109/\$119

# **PORTLAND NORTH**

Courtyard by Marriott—\$109/\$119 Fairfield by Marriott—\$109/\$119

# VANCOUVER

Springhill Suites by Marriott—\$109/\$119

## **LAKE OSWEGO**

Crowne Plaza by IHG—\$109/\$119

### **PORTLAND EAST**

Courtyard by Marriott—\$109/\$119

#### TIGARD

Courtyard by Marriott—closed until 2022, Rates TBD